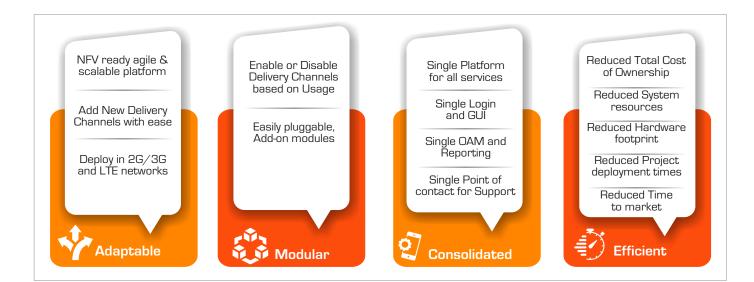

Offering an intelligent and modular design with scalability and robust architecture as the core of the platform, Uno changes the way operators monetize their offerings, powering a shift from fragmented, disparate architectures into a cohesive, targeted solution.

### NFV MANO Ready messaging platform

- NFV MANO ready messaging platform based on ETSI standards
- Hardware agnostic and works with leading OpenStack and VMware deployments.
- VNFs are engineered as small as possible to enable speed and elasticity
- .....

### BENEFITS