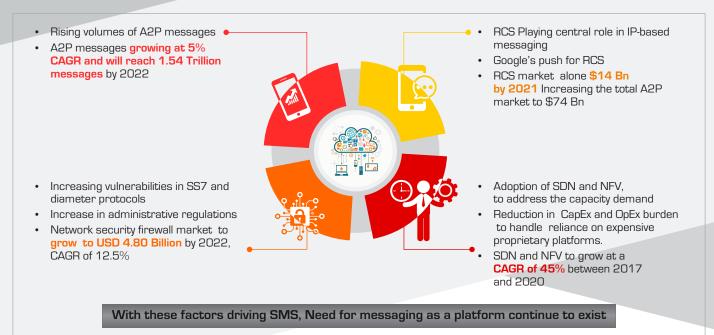

# Uno Messaging Platform One Platform for all Messaging Needs

With the growing consumer demands and evolving habits, the messaging landscape is becoming increasingly complex. Trends influencing the messaging market

Standalone systems are poorly equipped and largely incapable of handling the business challenges that operators needs to address. With the growing volumes and diversity of message types (SMS, MMS, USSD, Voicemail, IP-SM and RCS) the need for effective management and control has never been greater. To drive business forward, Consolidation is a natural step in evolving messaging infrastructure with multiple value added service systems bundled into a cohesive solution.