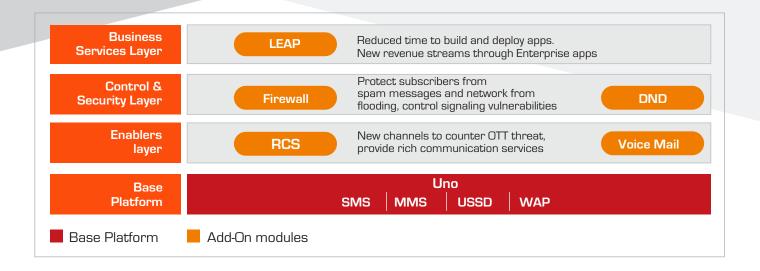

#### **Robust Architecture**

- Built on Mahindra Comviva's vast messaging product line experience
- Leverages common components to derive operational efficiency
- Layered architecture with easily pluggable Add-On modules

# AddOn Security modules Integrated DND to curb UCC messages and adhere to regulatory requirement Signalling level Fraud and spam prevention integrated into Uno Easily Addon content based filtering Ability to create Signal Filters by combining multiple parameters dynamically Real-time Analytics and Dashboard Future ready RCS integrated seamlessly with Uno over standard interfaces Support for SMS fallback when handset does not support RCS

- GSMA accredited RCS solution
- LTE ready SMSC and USSD solution
- Simple integration with IP-SM-GW existing in the network over signaling

### **Floating License**

- Single license for all messaging channels
- Dynamically use Floating license across all channels as per traffic requirement
- Priority allocations for premium and critical services
- Enables capacity planning; eliminating the need to buy individual messaging license